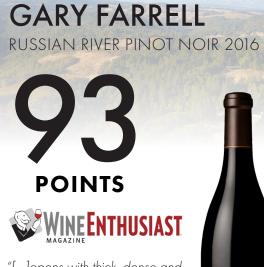

## GARY FARRELL

RUSSIAN RIVER PINOT NOIR 2016

"[...]opens with thick, dense and concentrated tones of dried cherry and cola before unleashing a wealth of white pepper and black tea.lt finds a balance between the fruit and forest on the mid-palate,finishing in silky brilliance." – VB

"[...]opens with thick, dense and concentrated tones of dried cherry and cola before unleashing a wealth of white pepper and black tea.It finds a balance between the fruit and forest on the mid-palate,finishing in silky brilliance." –VB