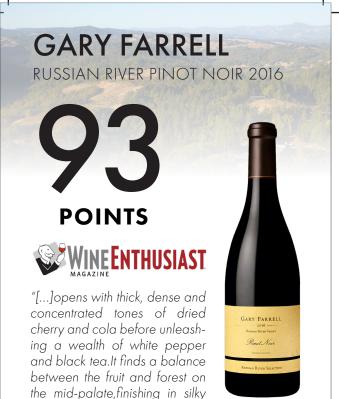

## GARY FARRELL

RUSSIAN RIVER PINOT NOIR 2016

"[...]opens with thick, dense and concentrated tones of dried cherry and cola before unleashing a wealth of white pepper and black tea.lt finds a balance between the fruit and forest on the mid-palate,finishing in silky brilliance." – VB

"[...]opens with thick, dense and concentrated tones of dried cherry and cola before unleashing a wealth of white pepper and black tea.It finds a balance between the fruit and forest on the mid-palate,finishing in silky brilliance." –VB